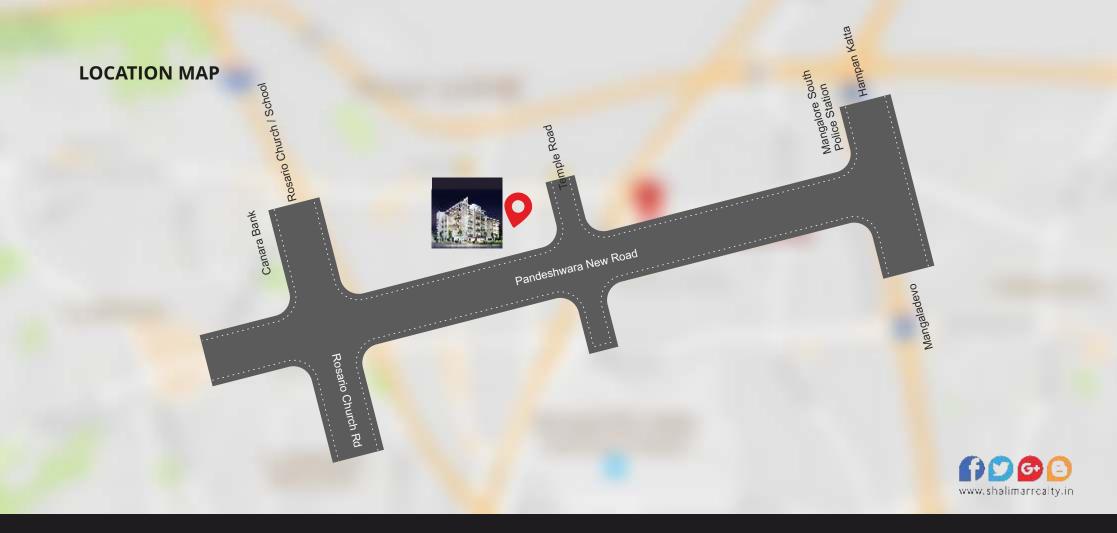

ar lighting for common area
- Children's play area
- Gym@Terracefloor

| AREA STATEMENT (Typical 1st-4th floor) |               |      |
|----------------------------------------|---------------|------|
| FLAT NO                                | SALE AREA     | TYPE |
| 101-401                                | 1490.00 SQ.FT | 3BHK |
| 102-402                                | 2210.00 SQ.FT | 4BHK |
| 103-403                                | 1800.00 SQ.FT | 3BHK |
| 104-404                                | 1220.00 SQ.FT | 2BHK |
| 105-405                                | 1660.00 SQ.FT | 3BHK |
| 106-406                                | 1730.00 SQ.FT | 3BHK |



4.0, MIDE BALCONY

4.6. MDE 111111  $\overline{\times}$ 



#### **COMPLETED PROJECTS**









#### **ONGOING PROJECTS**











PROMOTERS



E-mail: info@shalimarrealty.in www.shalimarrealty.in

#### FOR BOOKING

+91 734 970 5555, +91 734 970 6666 +91 824 429 4055, +91 824 243 7116

#### **ARCHITECTS & ENGINEERS**





Highland, Mangalore 02 Ph: +91 94481 48244, +91 9845146244 Email: alams@gmail.com