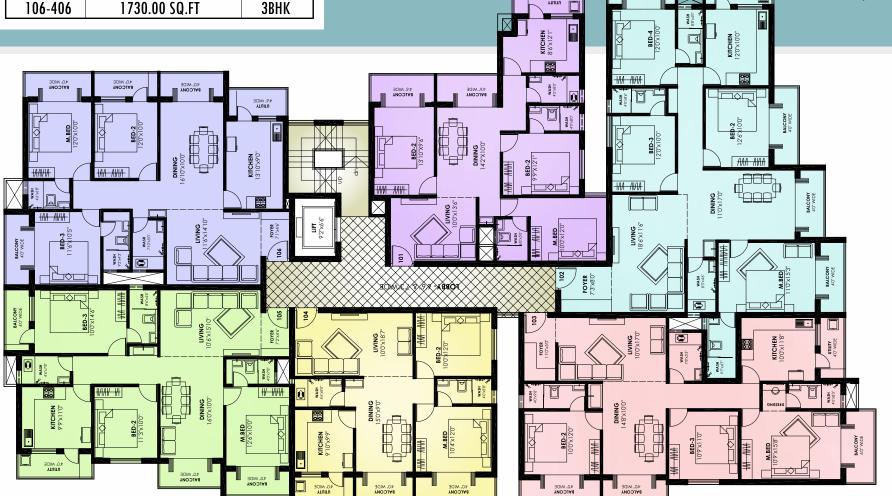

**FEATURES** 

- Experienced maintenance Team
- Car washing and car charging facility
- Solar lighting for common area
- Children's play area
- Gym@Terracefloor

| AREA STATEMENT (Typical 1st-4th floor) |               |      |
|----------------------------------------|---------------|------|
| FLAT NO                                | SALE AREA     | TYPE |
| 101-401                                | 1490.00 SQ.FT | 3BHK |
| 102-402                                | 2210.00 SQ.FT | 4BHK |
| 103-403                                | 1800.00 SQ.FT | 3BHK |
| 104-404                                | 1220.00 SQ.FT | 2BHK |
| 105-405                                | 1660.00 SQ.FT | 3BHK |
| 106-406                                | 1730.00 SQ.FT | 3BHK |