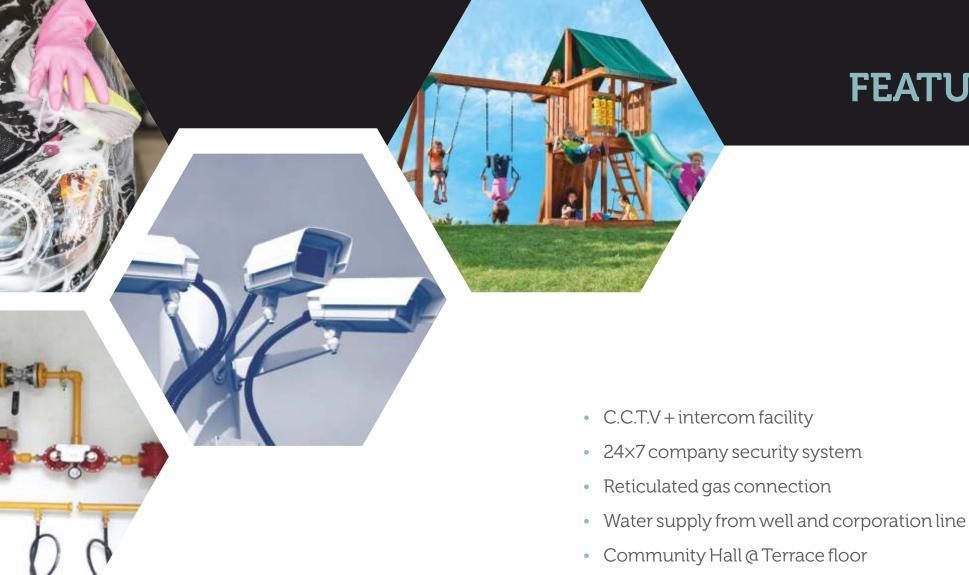

**FEATURES** 

- Experienced maintenance Team
- Car washing and car charging facility
- Solar lighting for common area
- Children's play area
- Gym@Terracefloor

| AREA STATEMENT (Typical 1st-4th floor) |               |      |
|----------------------------------------|---------------|------|
| FLAT NO                                | SALE AREA     | TYPE |
| 101-401                                | 1490.00 SQ.FT | 3BHK |
| 102-402                                | 2210.00 SQ.FT | 4BHK |
| 103-403                                | 1800.00 SQ.FT | 3BHK |
| 104-404                                | 1220.00 SQ.FT | 2BHK |
| 105-405                                | 1660.00 SQ.FT | 3BHK |
| 106-406                                | 1730.00 SQ.FT | 3BHK |